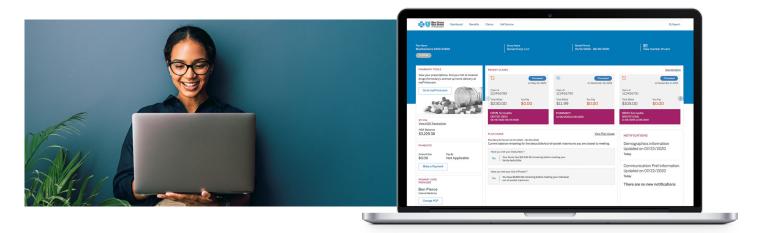

## Introducing **myBCBSRI**

**Get convenient access to your health plan information**—and a quicker online experience with **myBCBSRI** from Blue Cross & Blue Shield of Rhode Island (BCBSRI).

## Easy access. Improved online experience.

With **myBCBSRI**, everything you need is in one location. And myBCBSRI is mobile-optimized, so you'll enjoy the same great experience on your phone and on your computer.

With one simple log-in you can:

- Check your deductible or health savings account (HSA) balance, if applicable
- Select or update your primary care provider (PCP)
- Access your digital member ID card
- Review detailed claims data
- Opt-in for electronic Explanation of Benefits (EOBs) documents (go paperless!)
- Use helpful tools like Find a Doctor and the Cost Calculator
- Assign a delegate
- View all family members covered under your plan